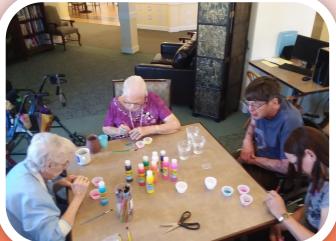

**RESIDENTS WORKING ON SUN CATCHERS AND** WATER COLORS **RESIDENTS FINISHED** TIE DYE AND THE BUG WALL