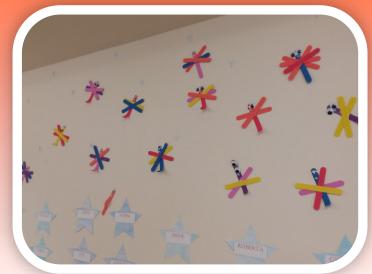

**RESIDENTS WORKING ON SUN CATCHERS AND** WATER COLORS **RESIDENTS FINISHED** TIE DYE AND THE BUG WALL