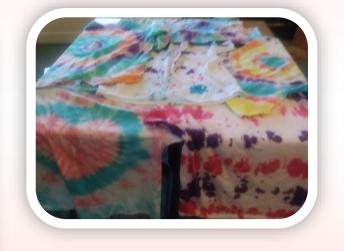

**RESIDENTS WORKING ON SUN CATCHERS AND** WATER COLORS **RESIDENTS FINISHED** TIE DYE AND THE BUG WALL