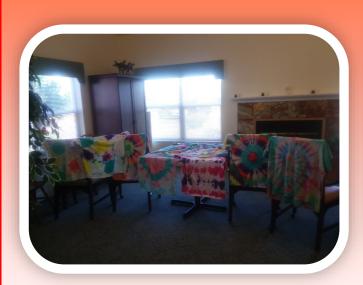

**RESIDENTS WORKING ON SUN CATCHERS AND** WATER COLORS **RESIDENTS FINISHED** TIE DYE AND THE BUG WALL