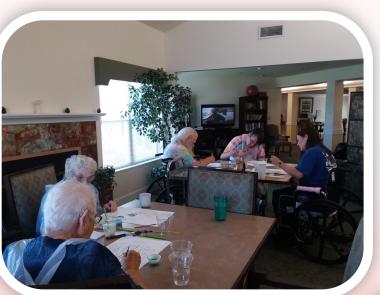

**RESIDENTS WORKING ON SUN CATCHERS AND** WATER COLORS **RESIDENTS FINISHED** TIE DYE AND THE BUG WALL